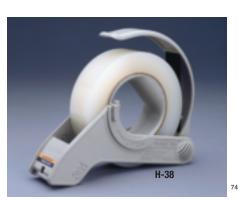

Scotch° Stretchable Tape Dispenser Hand-held dispenser with tensioning/stretching brake for use with  $3M^{\prime\prime\prime}$  Stretchable Tapes

Scotch<sup>®</sup> Filament Tape Dispenser Hand-held dispenser for applying up to 18mm wide "L" Clips or "C" Clips of Scotch<sup>®</sup> High Strength Filament Tapes to close boxes.