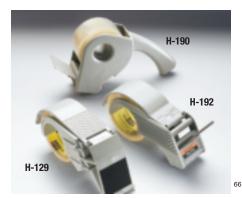

Note: This technical information and data should be considered representative or typical only and should not be used for specification purposes.

Scotch® Box Sealing Tape Dispensers Hand-held dispensers for use with specially formulated Scotch® Box Sealing Tapes.

Scotch® Box Sealing Tape Dispensers Hand-held dispensers for use with specially formulated Scotch® Box Sealing Tapes.

Scotch® Box Sealing Tape Dispensers Hand-held dispensers for use with specially formulated Scotch® Box Sealing Tapes.