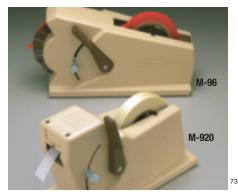

Scotch<sup>®</sup> Filament Dispensers Semi-automatic dispensers for use with Scotch® High Strength Filament Tapes.

21

Scotch<sup>®</sup> Definite Length Dispensers Dispensers that deliver a uniform length of 3M<sup>™</sup> Narrow Width Tape and Scotch<sup>®</sup> Filament Tapes every time quickly and easily.