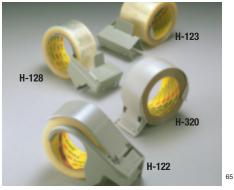

Note: This technical information and data should be considered representative or typical only and should not be used for specification purposes.

Scotch® Box Sealing Tape Dispensers Hand-held dispensers for use with specially formulated Scotch® Box Sealing Tapes.

Scotch® Box Sealing Tape Dispensers Hand-held dispensers for use with specially formulated Scotch® Box Sealing Tapes.

Scotch® Box Sealing Tape Dispensers Hand-held dispensers for use with specially formulated Scotch® Box Sealing Tapes.