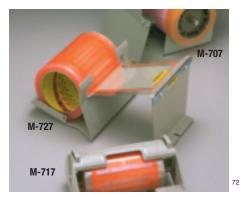

## **Product Information**

| Product  | Product Description                                                                                    | Product Recommendation                                                                   | Applications<br>Width                                    | Max. Tape |
|----------|--------------------------------------------------------------------------------------------------------|------------------------------------------------------------------------------------------|----------------------------------------------------------|-----------|
| C-22     | Heavy-duty tabletop manual pull and tear dispenser.<br>film, paper and filament tapes.                 | Cellophane, UPCV, acetate.                                                               | Sealing, holding, attaching and tabbing.                 | 2 in.     |
| C-23     | Heavy-duty tabletop manual pull and tear dispenser.<br>film, paper and filament tapes.                 | Cellophane, UPCV, acetate.                                                               | Sealing, holding, attaching and tabbing.                 | 1 in.     |
| C-25     | Heavy-duty tabletop manual pull and tear<br>dispenser with permanent core.                             | Film-backed and filament tapes.                                                          | Sealing, holding, attaching and tabbing.                 | 1 in.     |
| H-10     | Durable plastic tape dispenser.                                                                        | All high strength tapes.                                                                 | Box closing, bundling and reinforcing.                   | 24 mm     |
| H-12     | Features a hand break to add tension to the tape roll.                                                 | All high strength tapes.                                                                 | Box closing, bundling and reinforcing.                   | 24 mm     |
| H-38     | Stretchable tape dispenser.                                                                            | 8884 and 8886.                                                                           | Pallet stabilization and load containment.               | 38 mm     |
| H-120    | Durable metal hand dispenser.                                                                          | All high strength tapes.                                                                 | Box closing, bundling and reinforcing.                   | 24 mm     |
| H-122    | Lightweight, compact, hand-held dispenser.                                                             | All box sealing tapes.                                                                   | Box closing.                                             | 48 mm     |
| H-123    | Lightweight, compact metal, hand-held dispenser.                                                       | All box sealing tapes.                                                                   | Box closing.                                             | 72 mm     |
| H-128    | Heavy-duty durable metal hand dispenser.                                                               | 8959, 890, and others.                                                                   | Heavy duty box closing.                                  | 48 mm     |
| H-129    | Quick and easy one hand method for dispensing.                                                         | All box sealing tapes.                                                                   | "C" clip application on RSCs.                            | 48 mm     |
| H-130    | Tape dispenser with hand brake.                                                                        | All high strength tapes.                                                                 | Box closing, bundling and reinforcing.                   | 18 mm     |
| H-131    | Applies an "L" clip to tape with a one handed motion.                                                  | All filament tapes.                                                                      | Box closing.                                             | 18 mm     |
| H-133    | An economical dispenser that applies an "L" clip to tape with a one handed motion.                     | All filament tapes.                                                                      | Box closing.                                             | 18 mm     |
| H-171    | Lightweight, pistol grip, roll-on dispenser.                                                           | All box sealing tapes.                                                                   | Center seam sealing on RSCs                              | 48 mm     |
| H-180    | Hand-held, portable and easy to operate.                                                               | All box sealing tapes.                                                                   | Box closing.                                             | 48 mm     |
| H-183    | Hand-held dispenser features adjustable tape break.                                                    | All box sealing tapes.                                                                   | Center seam sealing on RSCs.                             | 72 mm     |
| H-190    | Pistol grip dispenser features pull apart design.                                                      | All box sealing tapes.                                                                   | Box closing.                                             | 48 mm     |
| H-192    | Tape tension can be controlled with tape roll brake.<br>High impact plastic construction.              | All box sealing tapes.                                                                   | Box closing.                                             | 48 mm     |
| H-320    | Ultra-light, economical plastic dispenser.                                                             | All box sealing tapes.                                                                   | Center seam sealing on RSCs and recouperage.             | 48 mm     |
| H-1755   | Hand-held, portable dispenser is easy to load and operate.                                             | All box sealing tapes.                                                                   | Center seam sealing on RSCs.                             | 48 mm     |
| M-82     | Definite length dispenser delivers<br>36mm to 384mm length of tape.                                    | All high strength tapes.                                                                 | Definite length for clean removal and box closing tapes. | 96 mm     |
| M-96     | Tabletop definite length dispenser —<br>dispenses tape in lengths of 3/4 in. to 5 in./stroke.          | Film-backed tape and filament tapes.                                                     | Sealing, holding, attaching and tabbing.                 | 1 in.     |
| M-707    | Label protection dispenser with auxiliary holder<br>and cutter for 3/4 in. roll of tape.               | Label protection tapes.                                                                  | Label protection.                                        | 4 in.     |
| M-717    | Pouch tape dispenser — portable, hand-held.                                                            | Pouch tape 825.                                                                          | Document attachment.                                     | 5 in.     |
| M-727    | Pouch tape dispenser — can be secured tabletop, wall mounted or remain portable.                       | Pouch tape, Scotch <sup>®</sup> Labelgard <sup>™</sup><br>brand tape, general use tapes. | Label protection and document attachment.                | 5 in.     |
| M-920    | Tabletop definite length dispenser — dispenses tape<br>in lengths of 1/2 in. to 4 in./stroke.          | Film-backed tape and filament tapes.                                                     | Sealing, holding, attaching and tabbing.                 | 1 in.     |
| P52/P52W | Mainline tabletop manual pull and tear dispenser with multiple roll capacity — P52W has weighted base. | Film-backed or paper tapes.                                                              | Sealing, holding, attaching and tabbing.                 | 2 in.     |
| P56/P56W | Mainline tabletop manual pull and tear dispenser with multiple roll capacity — P56W has weighted base. | Film-backed or paper tapes.                                                              | Sealing, holding, attaching and tabbing.                 | 6 in.     |
| P-400    | Bag sealer — applies tape in an adhesive to adhesive flag seal — includes bag trimmer.                 | Bag sealing tapes.                                                                       | Bag sealing.                                             | 0.375 in. |
| P-410    | Bag sealer — applies tape in an adhesive to adhesive flag seal.                                        | Bag sealing tapes.                                                                       | Bag sealing.                                             | 0.25 in.  |
| S-63     | Applies "L" clips of tape to a box as it's slid across the sealer's top surface.                       | All high strength tapes.                                                                 | Box closing.                                             | 15 mm     |
| S-634    | Applies "L" clips of tape to a box as it's slid across the sealer's top surface (industrial version).  | All high strength tapes.                                                                 | Box closing.                                             | 18 mm     |
| S-867    | Semi-automatic dispenser applies "L" clips to a wide variety of box shapes and sizes.                  | All filament tapes.                                                                      | Box closing.                                             | 36 mm     |

Scotch<sup>®</sup> Filament Dispensers Hand-held dispensers for use with Scotch<sup>®</sup> High Strength Filament Tapes.

Scotch<sup>®</sup> Label Protection Dispensers Tabletop and portable dispensers designed specifically for 3M<sup>11</sup> Label Protection and Pouch Tapes.