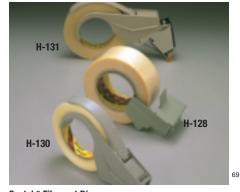

## **Product Information**

| Product  | Product Description                                                                                    | Product Recommendation                                                                   | Applications<br>Width                                    | Max. Tape |
|----------|--------------------------------------------------------------------------------------------------------|------------------------------------------------------------------------------------------|----------------------------------------------------------|-----------|
| C-22     | Heavy-duty tabletop manual pull and tear dispenser.<br>film, paper and filament tapes.                 | Cellophane, UPCV, acetate.                                                               | Sealing, holding, attaching and tabbing.                 | 2 in.     |
| C-23     | Heavy-duty tabletop manual pull and tear dispenser.<br>film, paper and filament tapes.                 | Cellophane, UPCV, acetate.                                                               | Sealing, holding, attaching and tabbing.                 | 1 in.     |
| C-25     | Heavy-duty tabletop manual pull and tear<br>dispenser with permanent core.                             | Film-backed and filament tapes.                                                          | Sealing, holding, attaching and tabbing.                 | 1 in.     |
| H-10     | Durable plastic tape dispenser.                                                                        | All high strength tapes.                                                                 | Box closing, bundling and reinforcing.                   | 24 mm     |
| H-12     | Features a hand break to add tension to the tape roll.                                                 | All high strength tapes.                                                                 | Box closing, bundling and reinforcing.                   | 24 mm     |
| H-38     | Stretchable tape dispenser.                                                                            | 8884 and 8886.                                                                           | Pallet stabilization and load containment.               | 38 mm     |
| H-120    | Durable metal hand dispenser.                                                                          | All high strength tapes.                                                                 | Box closing, bundling and reinforcing.                   | 24 mm     |
| H-122    | Lightweight, compact, hand-held dispenser.                                                             | All box sealing tapes.                                                                   | Box closing.                                             | 48 mm     |
| H-123    | Lightweight, compact metal, hand-held dispenser.                                                       | All box sealing tapes.                                                                   | Box closing.                                             | 72 mm     |
| H-128    | Heavy-duty durable metal hand dispenser.                                                               | 8959, 890, and others.                                                                   | Heavy duty box closing.                                  | 48 mm     |
| H-129    | Quick and easy one hand method for dispensing.                                                         | All box sealing tapes.                                                                   | "C" clip application on RSCs.                            | 48 mm     |
| H-130    | Tape dispenser with hand brake.                                                                        | All high strength tapes.                                                                 | Box closing, bundling and reinforcing.                   | 18 mm     |
| H-131    | Applies an "L" clip to tape with a one handed motion.                                                  | All filament tapes.                                                                      | Box closing.                                             | 18 mm     |
| H-133    | An economical dispenser that applies an "L" clip to tape with a one handed motion.                     | All filament tapes.                                                                      | Box closing.                                             | 18 mm     |
| H-171    | Lightweight, pistol grip, roll-on dispenser.                                                           | All box sealing tapes.                                                                   | Center seam sealing on RSCs                              | 48 mm     |
| H-180    | Hand-held, portable and easy to operate.                                                               | All box sealing tapes.                                                                   | Box closing.                                             | 48 mm     |
| H-183    | Hand-held dispenser features adjustable tape break.                                                    | All box sealing tapes.                                                                   | Center seam sealing on RSCs.                             | 72 mm     |
| H-190    | Pistol grip dispenser features pull apart design.                                                      | All box sealing tapes.                                                                   | Box closing.                                             | 48 mm     |
| H-192    | Tape tension can be controlled with tape roll brake.<br>High impact plastic construction.              | All box sealing tapes.                                                                   | Box closing.                                             | 48 mm     |
| H-320    | Ultra-light, economical plastic dispenser.                                                             | All box sealing tapes.                                                                   | Center seam sealing on RSCs and recouperage.             | 48 mm     |
| H-1755   | Hand-held, portable dispenser is easy to load and operate.                                             | All box sealing tapes.                                                                   | Center seam sealing on RSCs.                             | 48 mm     |
| M-82     | Definite length dispenser delivers<br>36mm to 384mm length of tape.                                    | All high strength tapes.                                                                 | Definite length for clean removal and box closing tapes. | 96 mm     |
| M-96     | Tabletop definite length dispenser —<br>dispenses tape in lengths of 3/4 in. to 5 in./stroke.          | Film-backed tape and filament tapes.                                                     | Sealing, holding, attaching and tabbing.                 | 1 in.     |
| M-707    | Label protection dispenser with auxiliary holder<br>and cutter for 3/4 in. roll of tape.               | Label protection tapes.                                                                  | Label protection.                                        | 4 in.     |
| M-717    | Pouch tape dispenser — portable, hand-held.                                                            | Pouch tape 825.                                                                          | Document attachment.                                     | 5 in.     |
| M-727    | Pouch tape dispenser — can be secured tabletop, wall mounted or remain portable.                       | Pouch tape, Scotch <sup>®</sup> Labelgard <sup>™</sup><br>brand tape, general use tapes. | Label protection and document attachment.                | 5 in.     |
| M-920    | Tabletop definite length dispenser — dispenses tape<br>in lengths of 1/2 in. to 4 in./stroke.          | Film-backed tape and filament tapes.                                                     | Sealing, holding, attaching and tabbing.                 | 1 in.     |
| P52/P52W | Mainline tabletop manual pull and tear dispenser with multiple roll capacity — P52W has weighted base. | Film-backed or paper tapes.                                                              | Sealing, holding, attaching and tabbing.                 | 2 in.     |
| P56/P56W | Mainline tabletop manual pull and tear dispenser with multiple roll capacity — P56W has weighted base. | Film-backed or paper tapes.                                                              | Sealing, holding, attaching and tabbing.                 | 6 in.     |
| P-400    | Bag sealer — applies tape in an adhesive to adhesive flag seal — includes bag trimmer.                 | Bag sealing tapes.                                                                       | Bag sealing.                                             | 0.375 in. |
| P-410    | Bag sealer — applies tape in an adhesive to adhesive flag seal.                                        | Bag sealing tapes.                                                                       | Bag sealing.                                             | 0.25 in.  |
| S-63     | Applies "L" clips of tape to a box as it's slid across the sealer's top surface.                       | All high strength tapes.                                                                 | Box closing.                                             | 15 mm     |
| S-634    | Applies "L" clips of tape to a box as it's slid across the sealer's top surface (industrial version).  | All high strength tapes.                                                                 | Box closing.                                             | 18 mm     |
| S-867    | Semi-automatic dispenser applies "L" clips to a wide variety of box shapes and sizes.                  | All filament tapes.                                                                      | Box closing.                                             | 36 mm     |

Scotch<sup>®</sup> Filament Dispensers Semi-automatic dispensers for use with Scotch® High Strength Filament Tapes.

21

Scotch<sup>®</sup> Definite Length Dispensers Dispensers that deliver a uniform length of 3M<sup>™</sup> Narrow Width Tape and Scotch<sup>®</sup> Filament Tapes every time quickly and easily.