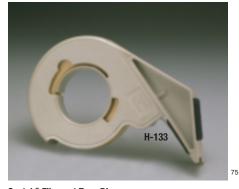

## **Product Information**

| Product  | Product Description                                                                                    | Product Recommendation                                                                   | Applications<br>Width                                    | Max. Tape |
|----------|--------------------------------------------------------------------------------------------------------|------------------------------------------------------------------------------------------|----------------------------------------------------------|-----------|
| C-22     | Heavy-duty tabletop manual pull and tear dispenser.<br>film, paper and filament tapes.                 | Cellophane, UPCV, acetate.                                                               | Sealing, holding, attaching and tabbing.                 | 2 in.     |
| C-23     | Heavy-duty tabletop manual pull and tear dispenser.<br>film, paper and filament tapes.                 | Cellophane, UPCV, acetate.                                                               | Sealing, holding, attaching and tabbing.                 | 1 in.     |
| C-25     | Heavy-duty tabletop manual pull and tear<br>dispenser with permanent core.                             | Film-backed and filament tapes.                                                          | Sealing, holding, attaching and tabbing.                 | 1 in.     |
| H-10     | Durable plastic tape dispenser.                                                                        | All high strength tapes.                                                                 | Box closing, bundling and reinforcing.                   | 24 mm     |
| H-12     | Features a hand break to add tension to the tape roll.                                                 | All high strength tapes.                                                                 | Box closing, bundling and reinforcing.                   | 24 mm     |
| H-38     | Stretchable tape dispenser.                                                                            | 8884 and 8886.                                                                           | Pallet stabilization and load containment.               | 38 mm     |
| H-120    | Durable metal hand dispenser.                                                                          | All high strength tapes.                                                                 | Box closing, bundling and reinforcing.                   | 24 mm     |
| H-122    | Lightweight, compact, hand-held dispenser.                                                             | All box sealing tapes.                                                                   | Box closing.                                             | 48 mm     |
| H-123    | Lightweight, compact metal, hand-held dispenser.                                                       | All box sealing tapes.                                                                   | Box closing.                                             | 72 mm     |
| H-128    | Heavy-duty durable metal hand dispenser.                                                               | 8959, 890, and others.                                                                   | Heavy duty box closing.                                  | 48 mm     |
| H-129    | Quick and easy one hand method for dispensing.                                                         | All box sealing tapes.                                                                   | "C" clip application on RSCs.                            | 48 mm     |
| H-130    | Tape dispenser with hand brake.                                                                        | All high strength tapes.                                                                 | Box closing, bundling and reinforcing.                   | 18 mm     |
| H-131    | Applies an "L" clip to tape with a one handed motion.                                                  | All filament tapes.                                                                      | Box closing.                                             | 18 mm     |
| H-133    | An economical dispenser that applies an "L" clip to tape with a one handed motion.                     | All filament tapes.                                                                      | Box closing.                                             | 18 mm     |
| H-171    | Lightweight, pistol grip, roll-on dispenser.                                                           | All box sealing tapes.                                                                   | Center seam sealing on RSCs                              | 48 mm     |
| H-180    | Hand-held, portable and easy to operate.                                                               | All box sealing tapes.                                                                   | Box closing.                                             | 48 mm     |
| H-183    | Hand-held dispenser features adjustable tape break.                                                    | All box sealing tapes.                                                                   | Center seam sealing on RSCs.                             | 72 mm     |
| H-190    | Pistol grip dispenser features pull apart design.                                                      | All box sealing tapes.                                                                   | Box closing.                                             | 48 mm     |
| H-192    | Tape tension can be controlled with tape roll brake.<br>High impact plastic construction.              | All box sealing tapes.                                                                   | Box closing.                                             | 48 mm     |
| H-320    | Ultra-light, economical plastic dispenser.                                                             | All box sealing tapes.                                                                   | Center seam sealing on RSCs and recouperage.             | 48 mm     |
| H-1755   | Hand-held, portable dispenser is easy to load and operate.                                             | All box sealing tapes.                                                                   | Center seam sealing on RSCs.                             | 48 mm     |
| M-82     | Definite length dispenser delivers<br>36mm to 384mm length of tape.                                    | All high strength tapes.                                                                 | Definite length for clean removal and box closing tapes. | 96 mm     |
| M-96     | Tabletop definite length dispenser —<br>dispenses tape in lengths of 3/4 in. to 5 in./stroke.          | Film-backed tape and filament tapes.                                                     | Sealing, holding, attaching and tabbing.                 | 1 in.     |
| M-707    | Label protection dispenser with auxiliary holder<br>and cutter for 3/4 in. roll of tape.               | Label protection tapes.                                                                  | Label protection.                                        | 4 in.     |
| M-717    | Pouch tape dispenser — portable, hand-held.                                                            | Pouch tape 825.                                                                          | Document attachment.                                     | 5 in.     |
| M-727    | Pouch tape dispenser — can be secured tabletop, wall mounted or remain portable.                       | Pouch tape, Scotch <sup>®</sup> Labelgard <sup>™</sup><br>brand tape, general use tapes. | Label protection and document attachment.                | 5 in.     |
| M-920    | Tabletop definite length dispenser — dispenses tape<br>in lengths of 1/2 in. to 4 in./stroke.          | Film-backed tape and filament tapes.                                                     | Sealing, holding, attaching and tabbing.                 | 1 in.     |
| P52/P52W | Mainline tabletop manual pull and tear dispenser with multiple roll capacity — P52W has weighted base. | Film-backed or paper tapes.                                                              | Sealing, holding, attaching and tabbing.                 | 2 in.     |
| P56/P56W | Mainline tabletop manual pull and tear dispenser with multiple roll capacity — P56W has weighted base. | Film-backed or paper tapes.                                                              | Sealing, holding, attaching and tabbing.                 | 6 in.     |
| P-400    | Bag sealer — applies tape in an adhesive to adhesive flag seal — includes bag trimmer.                 | Bag sealing tapes.                                                                       | Bag sealing.                                             | 0.375 in. |
| P-410    | Bag sealer — applies tape in an adhesive to adhesive flag seal.                                        | Bag sealing tapes.                                                                       | Bag sealing.                                             | 0.25 in.  |
| S-63     | Applies "L" clips of tape to a box as it's slid across the sealer's top surface.                       | All high strength tapes.                                                                 | Box closing.                                             | 15 mm     |
| S-634    | Applies "L" clips of tape to a box as it's slid across the sealer's top surface (industrial version).  | All high strength tapes.                                                                 | Box closing.                                             | 18 mm     |
| S-867    | Semi-automatic dispenser applies "L" clips to a wide variety of box shapes and sizes.                  | All filament tapes.                                                                      | Box closing.                                             | 36 mm     |