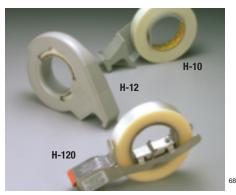

Scotch<sup>®</sup> Filament Dispensers Hand-held dispensers for use with Scotch<sup>®</sup> High Strength Filament Tapes.

Scotch° Heavy-Duty Dispensers Manual heavy-duty dispensers for use with  ${\rm 3M}^{\bowtie}$  Narrow Width Film Tapes.