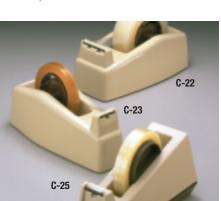

## **Product Information**

| Product  | Product Description                                                                                    | Product Recommendation                                                                   | Applications<br>Width                                    | Max. Tape |
|----------|--------------------------------------------------------------------------------------------------------|------------------------------------------------------------------------------------------|----------------------------------------------------------|-----------|
| C-22     | Heavy-duty tabletop manual pull and tear dispenser.<br>film, paper and filament tapes.                 | Cellophane, UPCV, acetate.                                                               | Sealing, holding, attaching and tabbing.                 | 2 in.     |
| C-23     | Heavy-duty tabletop manual pull and tear dispenser.<br>film, paper and filament tapes.                 | Cellophane, UPCV, acetate.                                                               | Sealing, holding, attaching and tabbing.                 | 1 in.     |
| C-25     | Heavy-duty tabletop manual pull and tear<br>dispenser with permanent core.                             | Film-backed and filament tapes.                                                          | Sealing, holding, attaching and tabbing.                 | 1 in.     |
| H-10     | Durable plastic tape dispenser.                                                                        | All high strength tapes.                                                                 | Box closing, bundling and reinforcing.                   | 24 mm     |
| H-12     | Features a hand break to add tension to the tape roll.                                                 | All high strength tapes.                                                                 | Box closing, bundling and reinforcing.                   | 24 mm     |
| H-38     | Stretchable tape dispenser.                                                                            | 8884 and 8886.                                                                           | Pallet stabilization and load containment.               | 38 mm     |
| H-120    | Durable metal hand dispenser.                                                                          | All high strength tapes.                                                                 | Box closing, bundling and reinforcing.                   | 24 mm     |
| H-122    | Lightweight, compact, hand-held dispenser.                                                             | All box sealing tapes.                                                                   | Box closing.                                             | 48 mm     |
| H-123    | Lightweight, compact metal, hand-held dispenser.                                                       | All box sealing tapes.                                                                   | Box closing.                                             | 72 mm     |
| H-128    | Heavy-duty durable metal hand dispenser.                                                               | 8959, 890, and others.                                                                   | Heavy duty box closing.                                  | 48 mm     |
| H-129    | Quick and easy one hand method for dispensing.                                                         | All box sealing tapes.                                                                   | "C" clip application on RSCs.                            | 48 mm     |
| H-130    | Tape dispenser with hand brake.                                                                        | All high strength tapes.                                                                 | Box closing, bundling and reinforcing.                   | 18 mm     |
| H-131    | Applies an "L" clip to tape with a one handed motion.                                                  | All filament tapes.                                                                      | Box closing.                                             | 18 mm     |
| H-133    | An economical dispenser that applies an "L" clip to tape with a one handed motion.                     | All filament tapes.                                                                      | Box closing.                                             | 18 mm     |
| H-171    | Lightweight, pistol grip, roll-on dispenser.                                                           | All box sealing tapes.                                                                   | Center seam sealing on RSCs                              | 48 mm     |
| H-180    | Hand-held, portable and easy to operate.                                                               | All box sealing tapes.                                                                   | Box closing.                                             | 48 mm     |
| H-183    | Hand-held dispenser features adjustable tape break.                                                    | All box sealing tapes.                                                                   | Center seam sealing on RSCs.                             | 72 mm     |
| H-190    | Pistol grip dispenser features pull apart design.                                                      | All box sealing tapes.                                                                   | Box closing.                                             | 48 mm     |
| H-192    | Tape tension can be controlled with tape roll brake.<br>High impact plastic construction.              | All box sealing tapes.                                                                   | Box closing.                                             | 48 mm     |
| H-320    | Ultra-light, economical plastic dispenser.                                                             | All box sealing tapes.                                                                   | Center seam sealing on RSCs and recouperage.             | 48 mm     |
| H-1755   | Hand-held, portable dispenser is easy to load and operate.                                             | All box sealing tapes.                                                                   | Center seam sealing on RSCs.                             | 48 mm     |
| M-82     | Definite length dispenser delivers<br>36mm to 384mm length of tape.                                    | All high strength tapes.                                                                 | Definite length for clean removal and box closing tapes. | 96 mm     |
| M-96     | Tabletop definite length dispenser —<br>dispenses tape in lengths of 3/4 in. to 5 in./stroke.          | Film-backed tape and filament tapes.                                                     | Sealing, holding, attaching and tabbing.                 | 1 in.     |
| M-707    | Label protection dispenser with auxiliary holder<br>and cutter for 3/4 in. roll of tape.               | Label protection tapes.                                                                  | Label protection.                                        | 4 in.     |
| M-717    | Pouch tape dispenser — portable, hand-held.                                                            | Pouch tape 825.                                                                          | Document attachment.                                     | 5 in.     |
| M-727    | Pouch tape dispenser — can be secured tabletop, wall mounted or remain portable.                       | Pouch tape, Scotch <sup>®</sup> Labelgard <sup>™</sup><br>brand tape, general use tapes. | Label protection and document attachment.                | 5 in.     |
| M-920    | Tabletop definite length dispenser — dispenses tape<br>in lengths of 1/2 in. to 4 in./stroke.          | Film-backed tape and filament tapes.                                                     | Sealing, holding, attaching and tabbing.                 | 1 in.     |
| P52/P52W | Mainline tabletop manual pull and tear dispenser with multiple roll capacity — P52W has weighted base. | Film-backed or paper tapes.                                                              | Sealing, holding, attaching and tabbing.                 | 2 in.     |
| P56/P56W | Mainline tabletop manual pull and tear dispenser with multiple roll capacity — P56W has weighted base. | Film-backed or paper tapes.                                                              | Sealing, holding, attaching and tabbing.                 | 6 in.     |
| P-400    | Bag sealer — applies tape in an adhesive to adhesive flag seal — includes bag trimmer.                 | Bag sealing tapes.                                                                       | Bag sealing.                                             | 0.375 in. |
| P-410    | Bag sealer — applies tape in an adhesive to adhesive flag seal.                                        | Bag sealing tapes.                                                                       | Bag sealing.                                             | 0.25 in.  |
| S-63     | Applies "L" clips of tape to a box as it's slid across the sealer's top surface.                       | All high strength tapes.                                                                 | Box closing.                                             | 15 mm     |
| S-634    | Applies "L" clips of tape to a box as it's slid across the sealer's top surface (industrial version).  | All high strength tapes.                                                                 | Box closing.                                             | 18 mm     |
| S-867    | Semi-automatic dispenser applies "L" clips to a wide variety of box shapes and sizes.                  | All filament tapes.                                                                      | Box closing.                                             | 36 mm     |