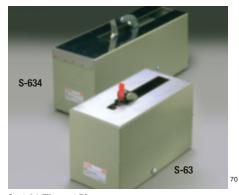

## **Product Information**

| Product  | Product Description                                                                                    | Product Recommendation                                                                   | Applications<br>Width                                    | Max. Tape |
|----------|--------------------------------------------------------------------------------------------------------|------------------------------------------------------------------------------------------|----------------------------------------------------------|-----------|
| C-22     | Heavy-duty tabletop manual pull and tear dispenser.<br>film, paper and filament tapes.                 | Cellophane, UPCV, acetate.                                                               | Sealing, holding, attaching and tabbing.                 | 2 in.     |
| C-23     | Heavy-duty tabletop manual pull and tear dispenser.<br>film, paper and filament tapes.                 | Cellophane, UPCV, acetate.                                                               | Sealing, holding, attaching and tabbing.                 | 1 in.     |
| C-25     | Heavy-duty tabletop manual pull and tear<br>dispenser with permanent core.                             | Film-backed and filament tapes.                                                          | Sealing, holding, attaching and tabbing.                 | 1 in.     |
| H-10     | Durable plastic tape dispenser.                                                                        | All high strength tapes.                                                                 | Box closing, bundling and reinforcing.                   | 24 mm     |
| H-12     | Features a hand break to add tension to the tape roll.                                                 | All high strength tapes.                                                                 | Box closing, bundling and reinforcing.                   | 24 mm     |
| H-38     | Stretchable tape dispenser.                                                                            | 8884 and 8886.                                                                           | Pallet stabilization and load containment.               | 38 mm     |
| H-120    | Durable metal hand dispenser.                                                                          | All high strength tapes.                                                                 | Box closing, bundling and reinforcing.                   | 24 mm     |
| H-122    | Lightweight, compact, hand-held dispenser.                                                             | All box sealing tapes.                                                                   | Box closing.                                             | 48 mm     |
| H-123    | Lightweight, compact metal, hand-held dispenser.                                                       | All box sealing tapes.                                                                   | Box closing.                                             | 72 mm     |
| H-128    | Heavy-duty durable metal hand dispenser.                                                               | 8959, 890, and others.                                                                   | Heavy duty box closing.                                  | 48 mm     |
| H-129    | Quick and easy one hand method for dispensing.                                                         | All box sealing tapes.                                                                   | "C" clip application on RSCs.                            | 48 mm     |
| H-130    | Tape dispenser with hand brake.                                                                        | All high strength tapes.                                                                 | Box closing, bundling and reinforcing.                   | 18 mm     |
| H-131    | Applies an "L" clip to tape with a one handed motion.                                                  | All filament tapes.                                                                      | Box closing.                                             | 18 mm     |
| H-133    | An economical dispenser that applies an "L" clip to tape with a one handed motion.                     | All filament tapes.                                                                      | Box closing.                                             | 18 mm     |
| H-171    | Lightweight, pistol grip, roll-on dispenser.                                                           | All box sealing tapes.                                                                   | Center seam sealing on RSCs                              | 48 mm     |
| H-180    | Hand-held, portable and easy to operate.                                                               | All box sealing tapes.                                                                   | Box closing.                                             | 48 mm     |
| H-183    | Hand-held dispenser features adjustable tape break.                                                    | All box sealing tapes.                                                                   | Center seam sealing on RSCs.                             | 72 mm     |
| H-190    | Pistol grip dispenser features pull apart design.                                                      | All box sealing tapes.                                                                   | Box closing.                                             | 48 mm     |
| H-192    | Tape tension can be controlled with tape roll brake.<br>High impact plastic construction.              | All box sealing tapes.                                                                   | Box closing.                                             | 48 mm     |
| H-320    | Ultra-light, economical plastic dispenser.                                                             | All box sealing tapes.                                                                   | Center seam sealing on RSCs and recouperage.             | 48 mm     |
| H-1755   | Hand-held, portable dispenser is easy to load and operate.                                             | All box sealing tapes.                                                                   | Center seam sealing on RSCs.                             | 48 mm     |
| M-82     | Definite length dispenser delivers<br>36mm to 384mm length of tape.                                    | All high strength tapes.                                                                 | Definite length for clean removal and box closing tapes. | 96 mm     |
| M-96     | Tabletop definite length dispenser —<br>dispenses tape in lengths of 3/4 in. to 5 in./stroke.          | Film-backed tape and filament tapes.                                                     | Sealing, holding, attaching and tabbing.                 | 1 in.     |
| M-707    | Label protection dispenser with auxiliary holder<br>and cutter for 3/4 in. roll of tape.               | Label protection tapes.                                                                  | Label protection.                                        | 4 in.     |
| M-717    | Pouch tape dispenser — portable, hand-held.                                                            | Pouch tape 825.                                                                          | Document attachment.                                     | 5 in.     |
| M-727    | Pouch tape dispenser — can be secured tabletop, wall mounted or remain portable.                       | Pouch tape, Scotch <sup>®</sup> Labelgard <sup>™</sup><br>brand tape, general use tapes. | Label protection and document attachment.                | 5 in.     |
| M-920    | Tabletop definite length dispenser — dispenses tape<br>in lengths of 1/2 in. to 4 in./stroke.          | Film-backed tape and filament tapes.                                                     | Sealing, holding, attaching and tabbing.                 | 1 in.     |
| P52/P52W | Mainline tabletop manual pull and tear dispenser with multiple roll capacity — P52W has weighted base. | Film-backed or paper tapes.                                                              | Sealing, holding, attaching and tabbing.                 | 2 in.     |
| P56/P56W | Mainline tabletop manual pull and tear dispenser with multiple roll capacity — P56W has weighted base. | Film-backed or paper tapes.                                                              | Sealing, holding, attaching and tabbing.                 | 6 in.     |
| P-400    | Bag sealer — applies tape in an adhesive to adhesive flag seal — includes bag trimmer.                 | Bag sealing tapes.                                                                       | Bag sealing.                                             | 0.375 in. |
| P-410    | Bag sealer — applies tape in an adhesive to adhesive flag seal.                                        | Bag sealing tapes.                                                                       | Bag sealing.                                             | 0.25 in.  |
| S-63     | Applies "L" clips of tape to a box as it's slid across the sealer's top surface.                       | All high strength tapes.                                                                 | Box closing.                                             | 15 mm     |
| S-634    | Applies "L" clips of tape to a box as it's slid across the sealer's top surface (industrial version).  | All high strength tapes.                                                                 | Box closing.                                             | 18 mm     |
| S-867    | Semi-automatic dispenser applies "L" clips to a wide variety of box shapes and sizes.                  | All filament tapes.                                                                      | Box closing.                                             | 36 mm     |

Scotch<sup>®</sup> Filament Dispensers Semi-automatic dispensers for use with Scotch® High Strength Filament Tapes.

21

Scotch<sup>®</sup> Definite Length Dispensers Dispensers that deliver a uniform length of 3M<sup>™</sup> Narrow Width Tape and Scotch<sup>®</sup> Filament Tapes every time quickly and easily.