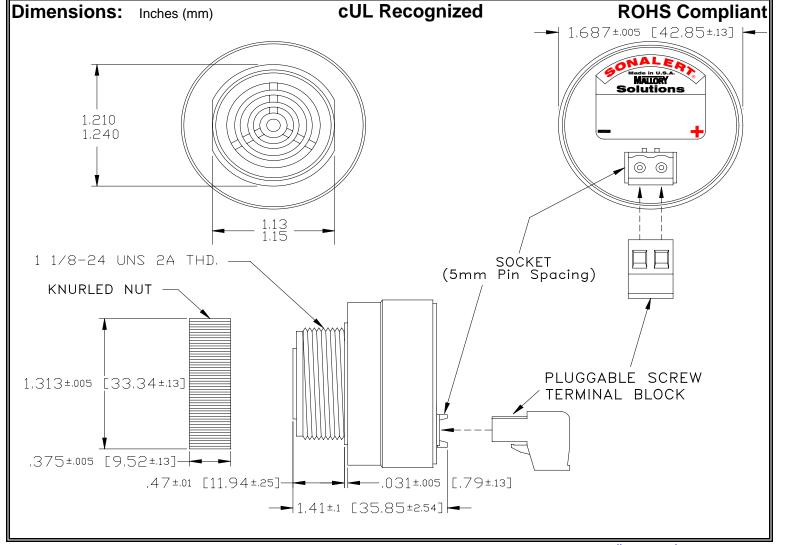

## MALLORY Mallory Sonalert Products,Inc. | Part #: SCE120MA3CK1B | Sales Outline Drawing | Revision: B

## Specifications:

| Sound Level Category  | Medium                                                                                     |
|-----------------------|--------------------------------------------------------------------------------------------|
| Mode of Operation     | Click Pulse @ 1 PPS                                                                        |
| Voltage Rating        | 48 to 120 VAC                                                                              |
| Frequency             | 2900 ± 500 Hz                                                                              |
| Loudness @ 2 FT       | 75 to 85 dB(A) Typ.                                                                        |
| Current Draw          | 40mA MAX                                                                                   |
| Housing Material      | 6/6 Nylon, Color: Black                                                                    |
| Storage Temperature   | -40° to +85° C                                                                             |
| Operating Temperature | -40° to +85° C                                                                             |
| Panel Mounting        | Recommended hole size is 1.25"(31.75mm). Thread front will fit standard 30mm(1.181") hole. |
| Knurled Nut           | Used to attach part to panel. The max recommended torque is 10 in-lbs.                     |
| Weight (Typical)      | 1.6 oz (45g)                                                                               |
| NEMA 3R,4X, & 12      | Approved with use of ACC03.                                                                |
| cUL Recognition       | Supply voltage shall employ Transient Voltage Surge Suppression.                           |
| Options               | Please contact factory.                                                                    |
|                       |                                                                                            |