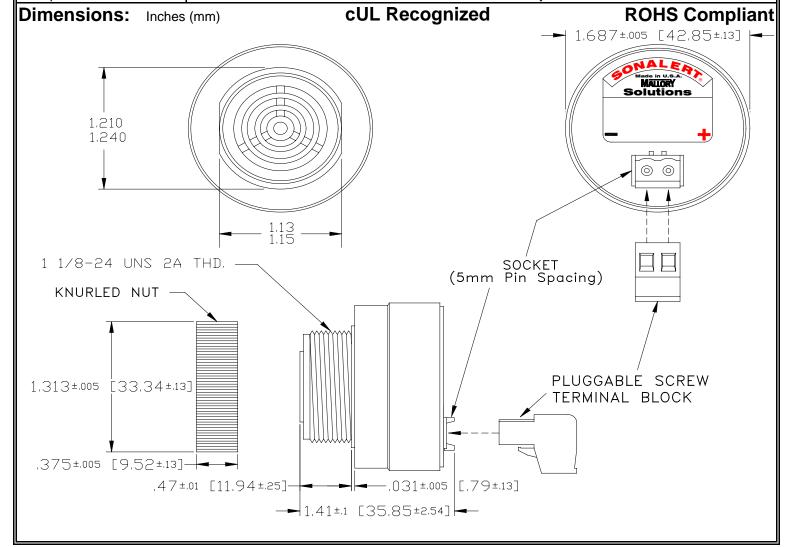

## MALLORY Mallory Sonalert Products, Inc. | Part #: SCE016LD3SU1B | Sales Outline Drawing | Revision: B

## Specifications:

| Sound Level Category  | Loud                                                                                       |
|-----------------------|--------------------------------------------------------------------------------------------|
| Mode of Operation     | Slow Speed Up @ 0.5 -8 PPS in 60 Seconds                                                   |
| Voltage Rating        | 6 to 16 VDC                                                                                |
| Frequency             | 2900 ± 500 Hz                                                                              |
| Loudness @ 2 FT       | 85 to 95 dB(A) Typ.                                                                        |
| Current Draw          | 40mA MAX                                                                                   |
| Housing Material      | 6/6 Nylon, Color: Black                                                                    |
| Storage Temperature   | -40° to +85° C                                                                             |
| Operating Temperature | -40° to +85° C                                                                             |
| Panel Mounting        | Recommended hole size is 1.25"(31.75mm). Thread front will fit standard 30mm(1.181") hole. |
| Knurled Nut           | Used to attach part to panel. The max recommended torque is 10 in-lbs.                     |
| Weight (Typical)      | 1.6 oz (45g)                                                                               |
| NEMA 3R,4X, & 12      | Approved with use of ACC03.                                                                |
| cUL Recognition       | cUL Recognized                                                                             |
| Options               | Please contact factory.                                                                    |